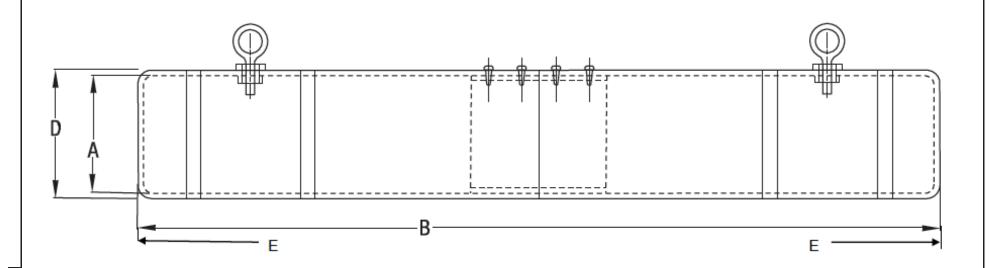

## **Encore Commercial Products, Inc.**

37525 Interchange Dr., Farmington Hills, MI 48335 Toll Free 1- 866-737-8900 Fax 248-354-4095 www.postguard.com

Title: Height Guard 144" L

Recommended Use:
With Chain

See below

**Specifications:** 

Drawing Number: HG144

Date: 3-15-17 Size: 144" L

Page: 1 of 1

| Standard Sizes        | A = Actual Inside Diameter | D = Actual Outside Diameter | B = OverallLength | E= Approx. Distance from Rivet |
|-----------------------|----------------------------|-----------------------------|-------------------|--------------------------------|
|                       |                            |                             |                   | to End                         |
| 7.0"Diameterx144"Long | 7.10 inches                | 7.34 inches                 | 144.0 inches      | 36.00 inches                   |

## ASSEMBLY INSTRUCTIONS:

- 1. Join both sections and line up pre-drilled holes.
- 2. Install enclosed zip screws into pre-drilled holes.
- 3. Install enclosed eye hooks into threaded rivets for attachment to chain.
- Install Custom Graphics Kitto indicate desired height—"CLEARANCE".